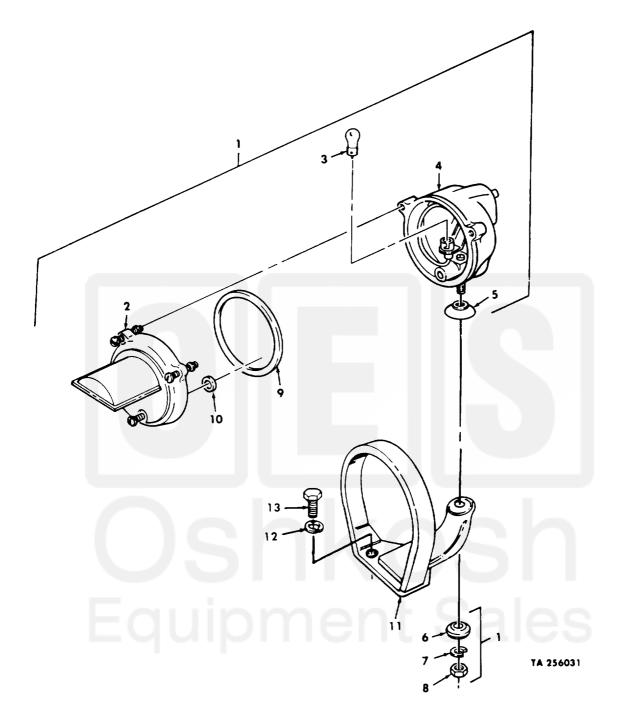

Figure 52. Blackout Lamp Assembly and Mounting Parts.

|   | nt Şi<br>(1)<br>[TEM | COTHON S<br>(2)<br>SMR | litem<br>(3) | (1) on dimegrand (4) PART | - <b>Avai34</b> ble at www.oshkoshequipment.c       | om<br>(6) |
|---|----------------------|------------------------|--------------|---------------------------|-----------------------------------------------------|-----------|
| - | NO                   | CODE                   | FSCM         | NUMBER                    | DESCRIPTION AND USABLE ON CODES (UOC)               | QTY       |
|   |                      |                        |              |                           | GROUP 0609 LIGHTS                                   |           |
|   |                      |                        |              |                           | FIGURE 52 BLACKOUT LAMP ASSEMBLY AND MOUNTING PARTS |           |
|   | ı                    | P <b>A</b> 000         | 19207        | 11668932                  | HEADLIGHT                                           | 1         |
|   | 2                    | PAOZZ                  | 34904        | DC 8218                   | RETAINER, LENS                                      | 1         |
|   | 3                    | PAOZZ                  | 96906        | MS35478-1683              | .LAMP, INCANDESCENT 24 VOLT DC                      | 1         |
|   | 4                    | PAOZZ                  | 34904        | DC 8217                   | .DOOR .BLACKOUT LAMP                                | 1         |
|   |                      |                        |              | 11668979                  | - WA SHER , LOCK                                    | 1         |
|   |                      |                        |              | 5294507                   | . WA SHER FINISHING                                 | 1         |
|   |                      |                        |              | MS35338-46                | - WA SHER , LOCK                                    | 1         |
|   |                      |                        |              | MS51967-8                 | .NUT, PLAIN, HEXAGON.                               | 1         |
|   |                      |                        |              | DC 8211                   | -GA SKET                                            | 1         |
|   |                      |                        |              | DC 8226                   | .GASKET                                             | 1         |
|   |                      |                        |              | 8754200                   | SUPPORT ASSEMBLY                                    | ī         |
|   |                      |                        |              | AU27AR 201                | WA SHER , LOCK                                      | 3         |
|   | 42                   | , AULL                 | 10000        | NOT THE CAL               |                                                     | _         |

END OF FIGURE

BOLT, MACHINE ....

## Oshkosh Equipment Sales

13 PADZZ 96906 MS90726-29